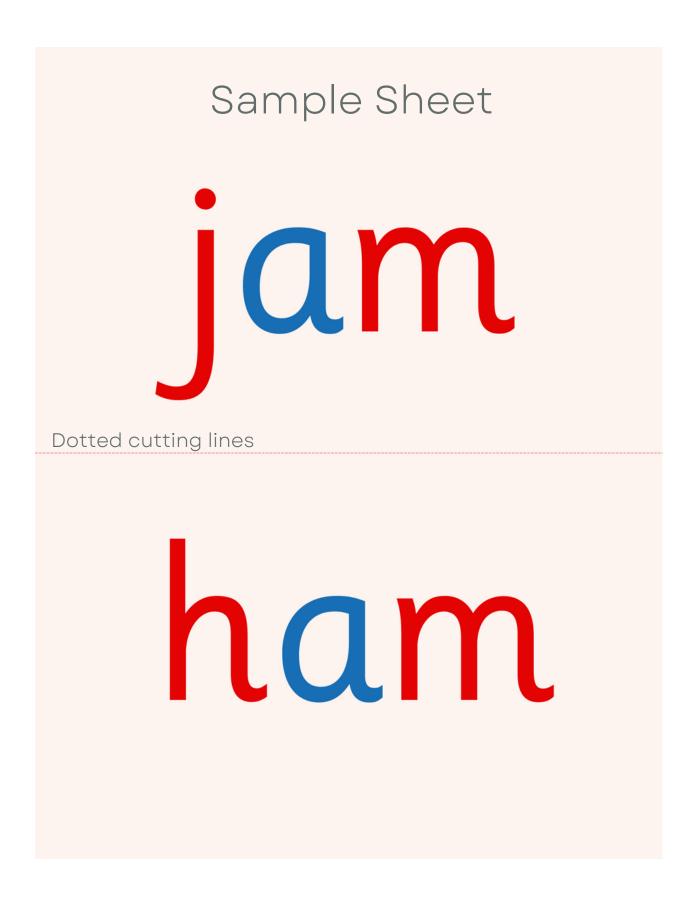

# Pink Series Book Set 1 = Short vowel words for a, e, i, o, u

After working with our Pink Series cards and sets, your child will use these Pink Series Books.

This is the first book for the short vowel "a" in the series.