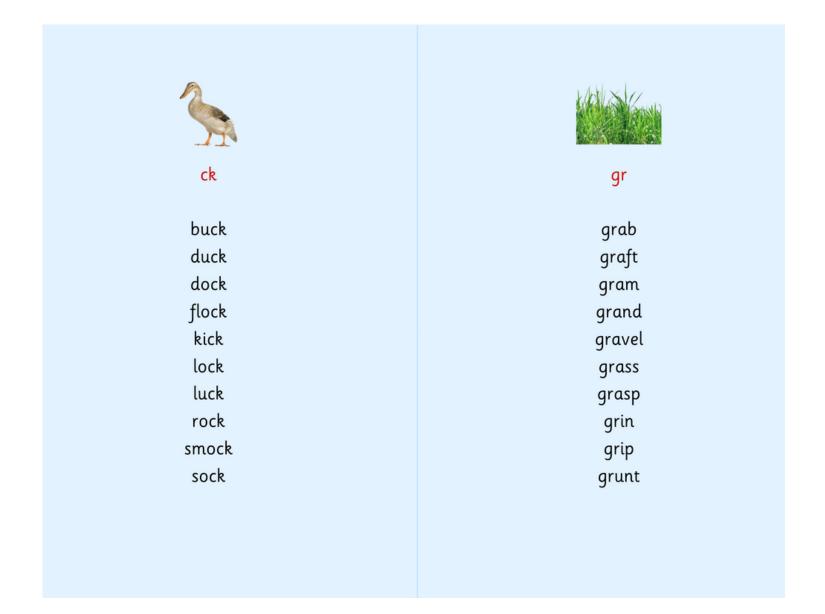

### Green Series Cards and Lists

Large Cards for the Movable

<u>Alphabet</u>

sailing

squall

eighty
camel

<u>Green Series</u> <u>Word Lists</u>

Three-part cards sets

## Blue and Green Series Cards and Books

After the Pink Series, we have all of the Blue and Green work, too!