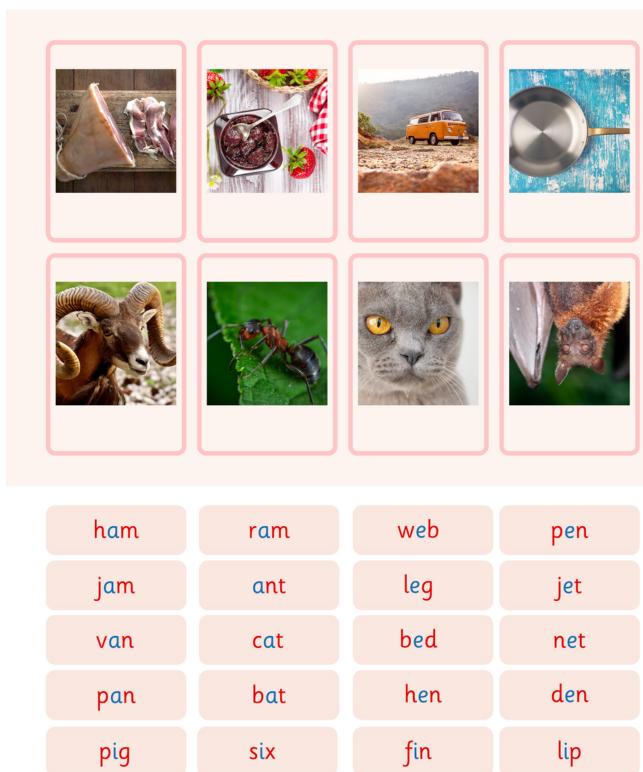

## Pink Series Book Set 2

Sample of the first book

a cat and an ant

a ram and a bat

a cat and a bat

a ram and an ant

a cat and a ram

a bat and an ant

a web and a hen

a bed and a leg

225 Large Cards for the Movable Alphabet

flash

flipped

crisp

crack

kumquat quizzical 40 Blue Series
Word Lists