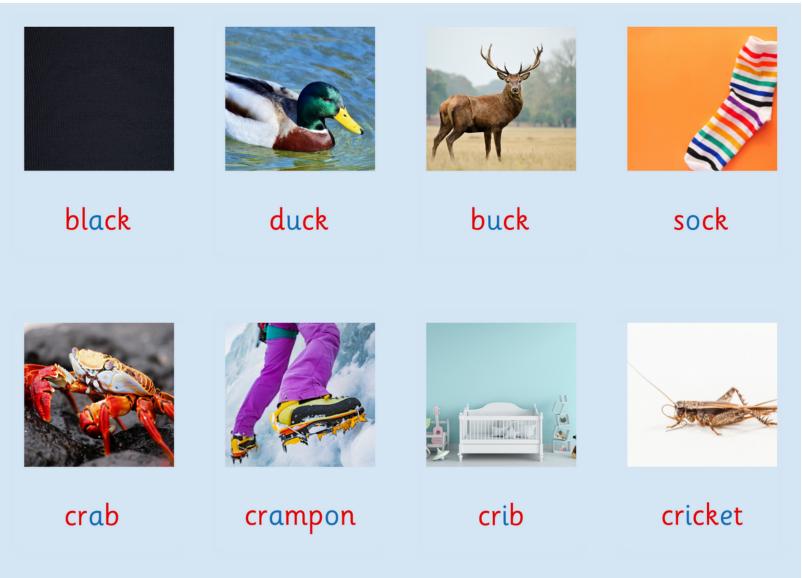

### Green Series Cards and Lists

Large Cards for the Movable

<u>Alphabet</u>

sailing

squall

eighty
camel

<u>Green Series</u> <u>Word Lists</u>

Three-part cards sets

## Blue and Green Series Cards and Books

After the Pink Series, we have all of the Blue and Green work, too!