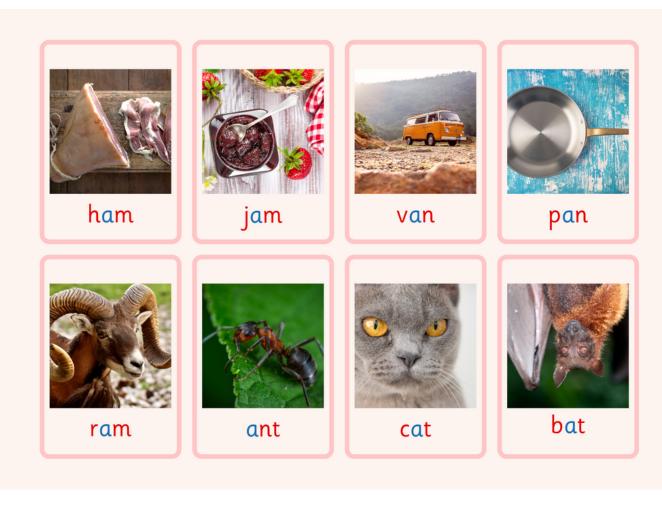

Your child can enjoy cutting out these little cards to read now!

a ram

a cat

a ham

a bat

an ant

a van

jam

a pan