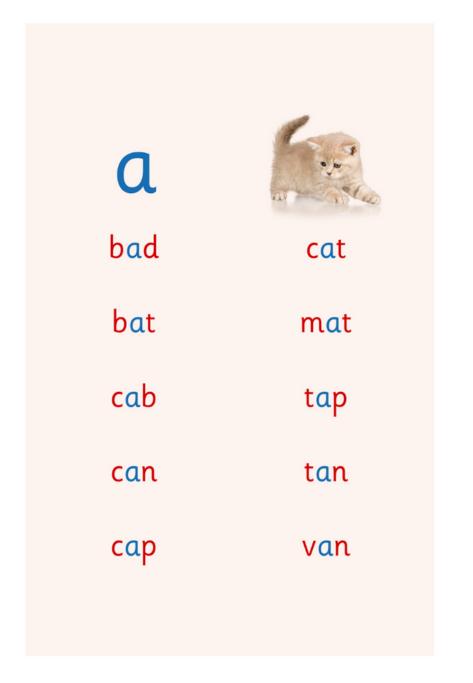

### Pink Series Cards and Lists

We have complete cards and lists for the Pink Series. The large cards are used with the movable alphabet.

Your child can cut out these little cards to use now, if they enjoy working with small things.

Check out our blog for tips on DIY for these series, too.

### 50 large format cards



### Lists for each short vowel



#### Three-part cards sets for each short vowel





pit

bug

bib

mug

pin

mud

pig

pit

cub

# Pink Series Book Set 1 = Short vowel words for a, e, i, o, u

After working with our Pink Series cards and sets, your child will use these Pink Series Books.

This is the first book for the short vowel "a" in the series.

Your child can enjoy cutting out these little cards to read now!





a ram



a cat



a ham



a bat



an ant



a van



jam



a pan

## Pink Series Book Set 2

Sample of the first book





a cat and an ant



a ram and a bat



a cat and a bat



a ram and an ant



a cat and a ram



a bat and an ant



a web and a hen



a bed and a leg

225 Large Cards for the Movable Alphabet

flash

flipped

crisp

crack

kumquat quizzical 40 Blue Series
Word Lists



Three-pa